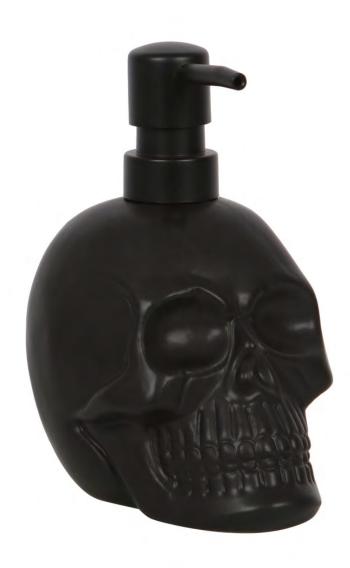

# Product Code MT\_45022 Black Skull Soap Dispenser

Barcode: 5056131128439

#### **Product Description**

Offer your customers 'something different' for their bathrooms or kitchen sinks! This black skull soap dispenser is a uniquepiece to finish off a gothic sink space. Designed by Something Different and part of the Dark Matter range of unique gothicgifts. Hand wash only.

The product is manufactured in China

**Product Dimensions:** H: 16cm x W: 9.5cm x D: 12.5cm

#### **Product Weight:**

270g

Product Materials : Ceramic